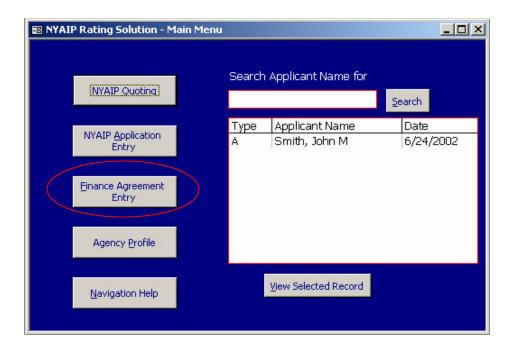

From the main NYAIP application screen, click the Finance Agreement Entry button on the left.

A confirmation prompt appears asking if you would like to clear the Finance Screen.

| 😫 Finance Agreement                                                                                   |             |                                                          |            |                                                                                            |   |
|-------------------------------------------------------------------------------------------------------|-------------|----------------------------------------------------------|------------|--------------------------------------------------------------------------------------------|---|
| First Name:<br>MI:<br>Last Name:<br>SS #:                                                             |             | Address:<br>City:<br>State:<br>Home Phy                  |            | Zip:                                                                                       | Ĩ |
| Premium Total                                                                                         | 8/7/2002 Ca | blicy #: [l<br>arrier: [<br>overage: [                   | Jnassigned | Commercial<br>Personal<br>New Business<br>Renewal<br>Endorsement/Add<br>Additional Premium |   |
| Broker Fee:<br>Total Prem:<br>Down Payment:<br>Amount Financed:<br>Finance Charge:<br>Total Payments: | 15.00%      | \$0.00<br>\$0.00<br>\$0.00<br>\$0.00<br>\$0.00<br>\$0.00 |            | Clear Form                                                                                 |   |
| No. of Installments:<br>Installment Amount:                                                           |             | 9 <u>-</u><br>\$0.00                                     |            | Main Menu                                                                                  |   |